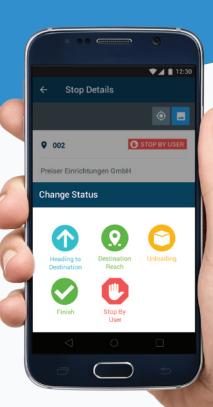

de



Electronic delivery notes with digital signature



Tel: +49 (0) 8105 3851 0

Automatic sending of delivery notes by fax or email



## **Overview of Delivery Process**



## **Special Features:**

- + Platform-independence based on current web technologies
- + Electronic target list for easy check of completeness of the cargo
- + Load securing
- + Identification of missing or wrong packages
- + Tour- and package data are automatically transferred to the drivers mobile device
- + Barcode recognition for reconciliation of the electronic order list at delivery
- + Capture of damaged goods using digital image documentation
- + Electronic proof of delivery can be delivered immediately by email or fax to the client
- + Data can be viewed online at any time by all involved stakeholders